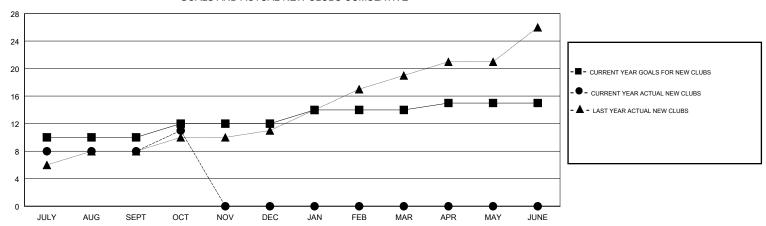

### GOALS AND ACTUAL NEW CLUBS CUMULATIVE

### LOCATION INDIA

**GMT CA** 

| Clubs                 |               |           |               | Members               |                           |                         |                                                    |
|-----------------------|---------------|-----------|---------------|-----------------------|---------------------------|-------------------------|----------------------------------------------------|
| RESULTS FOR 2017-2018 |               |           |               | RESULTS FOR 2017-2018 |                           |                         |                                                    |
| QUARTER               | NEW CLUB GOAL | NEW CLUBS | DROPPED CLUBS | QUARTER               | MEMBER GROWTH NET<br>GOAL | MEMBER GROWTH<br>ACTUAL | DROPPED<br>MEMBERS ACTUAL<br>(including transfers) |
| JULY/AUG/SEPT         | 10            | 8         | 1             | JULY/AUG/SEPT         | 231                       | 385                     | 197                                                |
| OCT/NOV/DEC           | 2             | 3         | 0             | OCT/NOV/DEC           | 49                        | 147                     | 24                                                 |
| JAN/FEB/MAR           | 2             | 0         | 0             | JAN/FEB/MAR           | 82                        | 0                       | 0                                                  |
| APR/MAY/JUNE          | 1             | 0         | 0             | APR/MAY/JUNE          | 32                        | 0                       | 0                                                  |