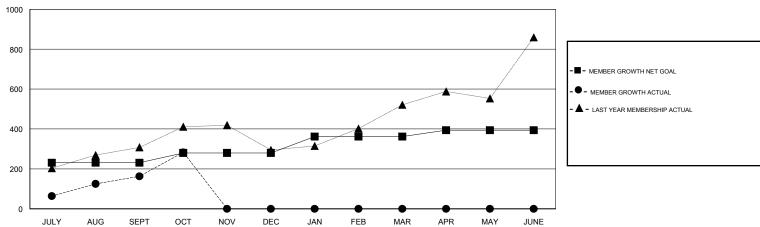

## GOALS AND ACTUAL MEMBERS CUMULATIVE

| DROPPED CLUBS: 1  DROPPED MEMBERS |     | 54 CLUBS OF 127 ADDED 1 OR MORE<br>NEW MEMBERS | GENDER DISTRIBUTION  MALE 2,737 (67.85%)  FEMALE 1,297 (32.15%)  Women Percentage Fiscal Year Goal: 30% |       |
|-----------------------------------|-----|------------------------------------------------|---------------------------------------------------------------------------------------------------------|-------|
| DECEASED                          | 3   | CLICK HERE FOR CUMULATIVE                      | TOTAL FAMILY UNIT MEMBERS                                                                               | 1,426 |
| CLUB CANCELLED                    | 15  | MEMBERSHIP DATA                                |                                                                                                         | 744   |
| OTHER                             | 203 |                                                | FAMILY MEMBERS PAYING HALF DUES                                                                         | 744   |
| TOTAL                             | 221 |                                                |                                                                                                         |       |

### LOCATION INDIA

**GMT CA** 

| Clubs                 |               |           |               | Members               |                           |                         |                                                    |
|-----------------------|---------------|-----------|---------------|-----------------------|---------------------------|-------------------------|----------------------------------------------------|
| RESULTS FOR 2017-2018 |               |           |               | RESULTS FOR 2017-2018 |                           |                         |                                                    |
| QUARTER               | NEW CLUB GOAL | NEW CLUBS | DROPPED CLUBS | QUARTER               | MEMBER GROWTH NET<br>GOAL | MEMBER GROWTH<br>ACTUAL | DROPPED<br>MEMBERS ACTUAL<br>(including transfers) |
| JULY/AUG/SEPT         | 10            | 8         | 1             | JULY/AUG/SEPT         | 231                       | 385                     | 197                                                |
| OCT/NOV/DEC           | 2             | 3         | 0             | OCT/NOV/DEC           | 49                        | 147                     | 24                                                 |
| JAN/FEB/MAR           | 2             | 0         | 0             | JAN/FEB/MAR           | 82                        | 0                       | 0                                                  |
| APR/MAY/JUNE          | 1             | 0         | 0             | APR/MAY/JUNE          | 32                        | 0                       | 0                                                  |